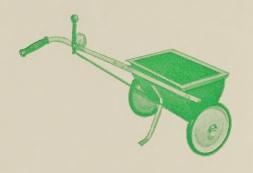

### HOME LAWN SIZE

 Size
 Weight
 Cost

 18"
 22½ lbs.
 \$ 8.85

 24"
 30 lbs.
 \$15.30

18" - 50 lb. Capacity 24" - 75 lb. Capacity